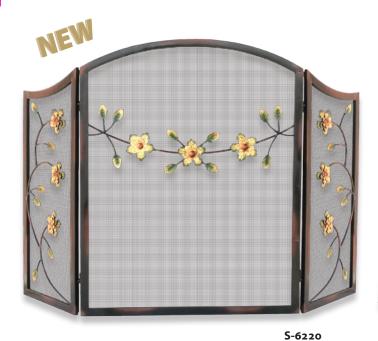

### Burnished Bronze

S-6225

S-6220 NEW! 3 Fold Burnished Bronze Screen with Decorative Flowers 35" High x 54" Wide (16.5 lbs.)

S-6225 NEW! Single Panel Burnished Bronze Screen with Decorative Flowers 35" High x 44" Wide (17.4 lbs.) F-6230